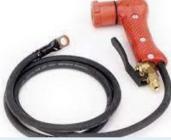

#### **Equipment at Service**

CCTV Camera with Communication System

**Under Water Drone** 

Mask Equivalent KMB 28

**Underwater Cutting Torch** 

**BCD** 

**Complete Diving Suit** 

#### **Propeller Repair**

NISHI SALVAGE & DIVING is capable of carrying out underwater cutting of damaged blades with bends, nicks and cracks. By using underwater cutting and grinding discs the blades can be re-shaped to ensure maximum efficiency is obtained.