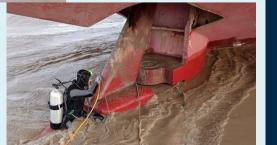

#### **Propeller Repair**

NISHI SALVAGE & DIVING is capable of carrying out underwater cutting of damaged blades with bends, nicks and cracks. By using underwater cutting and grinding discs the blades can be re-shaped to ensure maximum efficiency is obtained.